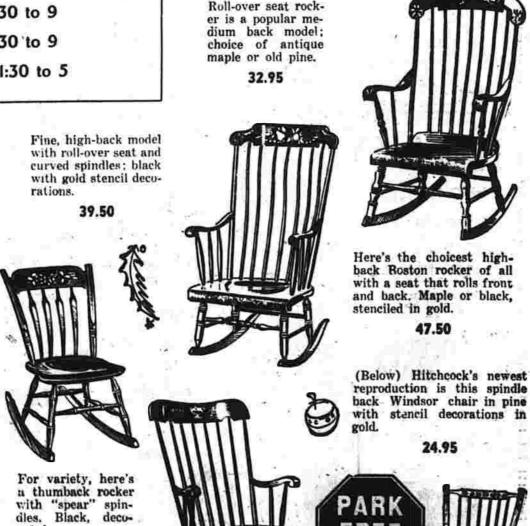

borrows from the saddle-

seat Boston model for its design. Finished in black, stenciled in gold. Usually \$24.50.

29.95

Hammond Organ Tonight - 6:30 to 9

Tomorrow - 1:30 to 4 and 6:30 to 9 Monday - 6:30 to 9

Tuesday - 6:30 to 9 Wednesday - 1:30 to 5

Give 'em

rockers

All time favor-

ites for com-

quaintness.

Nice high back curved

spindles and roll-over

37.50

sent; antique maple.

Popular roll-over

satin black with

gold stenciling.

fort and

What finer gift could you give than one of these typical Connecticut thumback chairs, decorated in full colors in a choice of 6 "Exlusively Watkins" Connecicut historical scenes, Choose in black or cherry (goes well with maple or pine) in the three subjects hown plus:

Nathan Hale-House, Coventry The Charter Oak, Hartford USS Flagship Hartford

Webb House,

Wethersfield

Chas. W. Morgan, Mystic

ITS A MANS WORLD OF The Wonder Robe **D**unella

guy who figures when his shoes Ellington year out he'll be back on his feet."